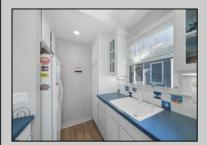

| Exterior |  |
|----------|--|
| Vinyl    |  |

ParkingGarage None OtherRooms Dining Area Eat In Kitchen

InteriorFeatures Cathedral Ceiling(s) Kitchen Center Island Master Bath Skylight Wall to Wall Carpet