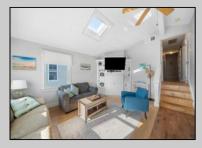

## **COMMENTS**

Three-bedroom two-bathroom second floor condo located in Ocean City\'s Southend. Open concept living room with cathedral ceilings, front and rear decks. Located a couple blocks to the beaches, playground, dining, and Corson\'s Inlet State Park. This unit comes fully furnished and move-in ready, with rentals for 2025, providing immediate income potential.

move-in ready, with rentals for 2025, providing immediate income potential.

PROPERTY DETAILS

Exterior ParkingGarage OtherRooms InteriorFeatures

Vinyl None Dining Area Cathedral Ceiling(s)

Kitchen Center Island Master Bath Skylight