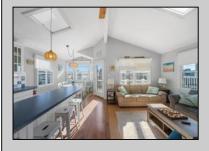

## **COMMENTS**

Three-bedroom two-bathroom second floor condo located in Ocean City\'s Southend. Open concept living room with cathedral ceilings, front and rear decks. Located a couple blocks to the beaches, playground, dining, and Corson\'s Inlet State Park. This unit comes fully furnished and move-in ready, with rentals for 2025, providing immediate income potential.

move-in ready, with rentals for 2025, providing immediate income potential.

PROPERTY DETAILS

Exterior ParkingGarage OtherRooms InteriorFeatures

Vinyl None Dining Area Cathedral Ceiling(s)

Kitchen Center Island Master Bath Skylight