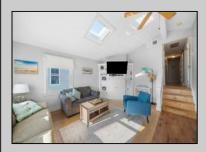

## COMMENTS

Three-bedroom two-bathroom second floor condo located in Ocean City\'s Southend. Open concept living room with cathedral ceilings, front and rear decks. Located a couple blocks to the beaches, playground, dining, and Corson\'s Inlet State Park. This unit comes fully furnished and move-in ready, with rentals for 2025, providing immediate income potential. PROPERTY DETAILS

| Exterior |  |
|----------|--|
| Vinyl    |  |

ParkingGarage None

OtherRooms **Dining Area** Eat In Kitchen

InteriorFeatures Cathedral Ceiling(s) Kitchen Center Island Master Bath Skvliaht Wall to Wall Carpet