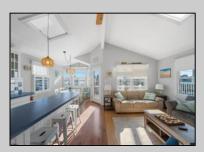

## COMMENTS

Three-bedroom two-bathroom second floor condo located in Ocean City\'s Southend. Open concept living room with cathedral ceilings, front and rear decks. Located a couple blocks to the beaches, playground, dining, and Corson\'s Inlet State Park. This unit comes fully furnished and move-in ready, with rentals for 2025, providing immediate income potential. PROPERTY DETAILS

| Exterior |  |
|----------|--|
| Vinyl    |  |

ParkingGarage None

OtherRooms **Dining Area** Eat In Kitchen

InteriorFeatures Cathedral Ceiling(s) Kitchen Center Island Master Bath Skvliaht Wall to Wall Carpet