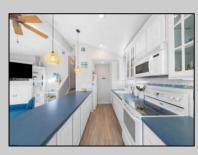

## COMMENTS

Three-bedroom two-bathroom second floor condo located in Ocean City\'s Southend. Open concept living room with cathedral ceilings, front and rear decks. Located a couple blocks to the beaches, playground, dining, and Corson\'s Inlet State Park. This unit comes fully furnished and move-in ready, with rentals for 2025, providing immediate income potential. PROPERTY DETAILS

| Exterior |  |
|----------|--|
| Vinyl    |  |

ParkingGarage None

OtherRooms **Dining Area** Eat In Kitchen

InteriorFeatures Cathedral Ceiling(s) Kitchen Center Island Master Bath Skvliaht Wall to Wall Carpet