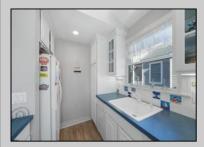

| Exterior |  |
|----------|--|
| Vinyl    |  |

ParkingGarage None

OtherRooms **Dining Area** Eat In Kitchen

InteriorFeatures Cathedral Ceiling(s) Kitchen Center Island Master Bath Skvliaht Wall to Wall Carpet