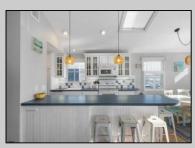

## COMMENTS

Three-bedroom two-bathroom second floor condo located in Ocean City\'s Southend. Open concept living room with cathedral ceilings, front and rear decks. Located a couple blocks to the beaches, playground, dining, and Corson\'s Inlet State Park. This unit comes fully furnished and move-in ready, with rentals for 2025, providing immediate income potential. PROPERTY DETAILS

| Exterior |  |
|----------|--|
| Vinyl    |  |

ParkingGarage None

OtherRooms **Dining Area** Eat In Kitchen

InteriorFeatures Cathedral Ceiling(s) Kitchen Center Island Master Bath Skvliaht Wall to Wall Carpet