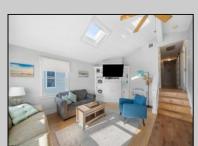

## **COMMENTS**

Three-bedroom two-bathroom second floor condo located in Ocean City\'s Southend. Open concept living room with cathedral ceilings, front and rear decks. Located a couple blocks to the beaches, playground, dining, and Corson\'s Inlet State Park. This unit comes fully furnished and move-in ready, with rentals for 2025, providing immediate income potential.

Exterior ParkingGarage OtherRooms InteriorFeatures
Vinyl None Dining Area Cathedral Ceiling(s)
Eat In Kitchen Kitchen Center Island
Master Bath

Wall to Wall Carpet

Heating Cooling
Gas-Natural Ceiling Fan(s)
Central