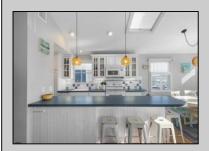

Exterior ParkingGarage OtherRooms InteriorFeatures
Vinyl None Dining Area Cathedral Ceiling(s)
Eat In Kitchen Kitchen Center Island
Master Bath

Wall to Wall Carpet

Heating Cooling
Gas-Natural Ceiling Fan(s)
Central