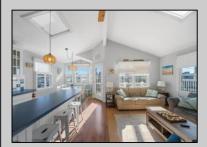

## **COMMENTS**

Three-bedroom two-bathroom second floor condo located in Ocean City\'s Southend. Open concept living room with cathedral ceilings, front and rear decks. Located a couple blocks to the beaches, playground, dining, and Corson\'s Inlet State Park. This unit comes fully furnished and move-in ready, with rentals for 2025, providing immediate income potential.

Exterior ParkingGarage OtherRooms InteriorFeatures
Vinyl None Dining Area Cathedral Ceiling(s)
Eat In Kitchen Kitchen Center Island
Master Bath

Wall to Wall Carpet

Heating Cooling
Gas-Natural Ceiling Fan(s)
Central