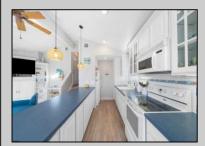

Exterior ParkingGarage OtherRooms InteriorFeatures
Vinyl None Dining Area Cathedral Ceiling(s)
Eat In Kitchen Kitchen Center Island
Master Bath

Wall to Wall Carpet

Heating Cooling
Gas-Natural Ceiling Fan(s)
Central