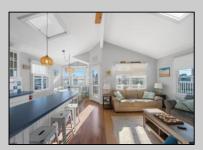

## COMMENTS

Three-bedroom two-bathroom second floor condo located in Ocean City\'s Southend. Open concept living room with cathedral ceilings, front and rear decks. Located a couple blocks to the beaches, playground, dining, and Corson\'s Inlet State Park. This unit comes fully furnished and move-in ready, with rentals for 2025, providing immediate income potential. **PROPERTY DETAILS** 

| Exterior |  |
|----------|--|
| Vinyl    |  |

ParkingGarage None OtherRooms Dining Area Eat In Kitchen

InteriorFeatures Cathedral Ceiling(s) Kitchen Center Island Master Bath Skylight Wall to Wall Carpet