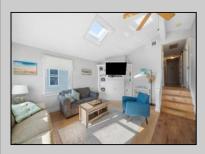

## COMMENTS

Three-bedroom two-bathroom second floor condo located in Ocean City\'s Southend. Open concept living room with cathedral ceilings, front and rear decks. Located a couple blocks to the beaches, playground, dining, and Corson\'s Inlet State Park. This unit comes fully furnished and move-in ready, with rentals for 2025, providing immediate income potential. **PROPERTY DETAILS** 

| Exterior |  |
|----------|--|
| Vinyl    |  |

ParkingGarage None OtherRooms Dining Area Eat In Kitchen

InteriorFeatures Cathedral Ceiling(s) Kitchen Center Island Master Bath Skylight Wall to Wall Carpet