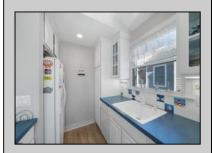

| PROPERTY DETAILS  |                       |                                             |                                                                                                      |  |  |
|-------------------|-----------------------|---------------------------------------------|------------------------------------------------------------------------------------------------------|--|--|
| Exterior<br>Vinyl | ParkingGarage<br>None | OtherRooms<br>Dining Area<br>Eat In Kitchen | InteriorFeatures Cathedral Ceiling(s) Kitchen Center Island Master Bath Skylight Wall to Wall Carpet |  |  |