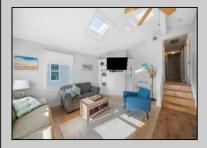

## **COMMENTS**

Three-bedroom two-bathroom second floor condo located in Ocean City\'s Southend. Open concept living room with cathedral ceilings, front and rear decks. Located a couple blocks to the beaches, playground, dining, and Corson\'s Inlet State Park. This unit comes fully furnished and move-in ready, with rentals for 2025, providing immediate income potential.

| PROPERTY DETAILS  |                       |                                             |                                                                                                      |  |  |
|-------------------|-----------------------|---------------------------------------------|------------------------------------------------------------------------------------------------------|--|--|
| Exterior<br>Vinyl | ParkingGarage<br>None | OtherRooms<br>Dining Area<br>Eat In Kitchen | InteriorFeatures Cathedral Ceiling(s) Kitchen Center Island Master Bath Skylight Wall to Wall Carpet |  |  |