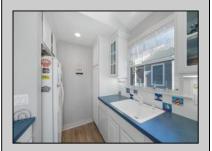

Dining Area

Eat In Kitchen Kitchen Center Island
Master Bath
Skylight
Wall to Wall Carpet

Cathedral Ceiling(s)

Heating Cooling Water Sewer
Gas-Natural Ceiling Fan(s) Public Water Public Sewer
Central

None