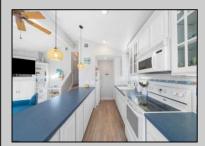

Dining Area

Eat In Kitchen Kitchen Center Island
Master Bath
Skylight
Wall to Wall Carpet

Cathedral Ceiling(s)

Heating Cooling Water Sewer
Gas-Natural Ceiling Fan(s) Public Water Public Sewer
Central

None