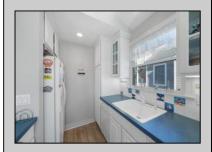

|          | PROPERTY DETAILS |           |
|----------|------------------|-----------|
| Exterior | ParkingGarage    | OtherRoom |

ms InteriorFeatures Vinyl None Dining Area Cathedral Ceiling(s) Eat In Kitchen Kitchen Center Island Master Bath Skylight Wall to Wall Carpet