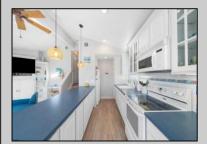

|          | PROPERTY DETAILS |           |
|----------|------------------|-----------|
| Exterior | ParkingGarage    | OtherRoom |

ms InteriorFeatures Vinyl None Dining Area Cathedral Ceiling(s) Eat In Kitchen Kitchen Center Island Master Bath Skylight Wall to Wall Carpet