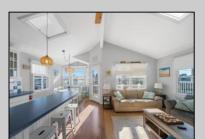

## **COMMENTS**

Three-bedroom two-bathroom second floor condo located in Ocean City\'s Southend. Open concept living room with cathedral ceilings, front and rear decks. Located a couple blocks to the beaches, playground, dining, and Corson\'s Inlet State Park. This unit comes fully furnished and move-in ready, with rentals for 2025, providing immediate income potential.

|          | PROPERTY DETAILS |           |
|----------|------------------|-----------|
| Exterior | ParkingGarage    | OtherRoom |

ms InteriorFeatures Vinyl None Dining Area Cathedral Ceiling(s) Eat In Kitchen Kitchen Center Island Master Bath Skylight Wall to Wall Carpet