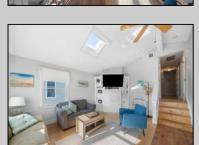

## **COMMENTS**

Three-bedroom two-bathroom second floor condo located in Ocean City\'s Southend. Open concept living room with cathedral ceilings, front and rear decks. Located a couple blocks to the beaches, playground, dining, and Corson\'s Inlet State Park. This unit comes fully furnished and move-in ready, with rentals for 2025, providing immediate income potential.

|          | PROPERTY DETAILS |           |
|----------|------------------|-----------|
| Exterior | ParkingGarage    | OtherRoom |

ms InteriorFeatures Vinyl None Dining Area Cathedral Ceiling(s) Eat In Kitchen Kitchen Center Island Master Bath Skylight Wall to Wall Carpet