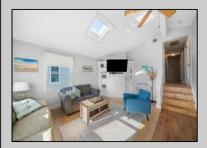

## **COMMENTS**

Three-bedroom two-bathroom second floor condo located in Ocean City\'s Southend. Open concept living room with cathedral ceilings, front and rear decks. Located a couple blocks to the beaches, playground, dining, and Corson\'s Inlet State Park. This unit comes fully furnished and move-in ready, with rentals for 2025, providing immediate income potential.

move-in ready, with rentals for 2025, providing immediate income potential.

PROPERTY DETAILS

Exterior ParkingGarage OtherRooms InteriorFeatures

Vinyl None Dining Area Cathedral Ceiling(s)

Eat In Kitchen

Master Bath Skylight Wall to Wall Carpet