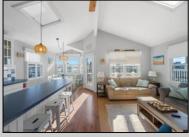

## **COMMENTS**

Three-bedroom two-bathroom second floor condo located in Ocean City\'s Southend. Open concept living room with cathedral ceilings, front and rear decks. Located a couple blocks to the beaches, playground, dining, and Corson\'s Inlet State Park. This unit comes fully furnished and move-in ready, with rentals for 2025, providing immediate income potential.

move-in ready, with rentals for 2025, providing immediate income potential.

PROPERTY DETAILS

Exterior ParkingGarage OtherRooms InteriorFeatures

Vinyl None Dining Area Cathedral Ceiling(s)

Eat In Kitchen

Master Bath Skylight Wall to Wall Carpet