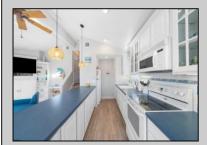

## **COMMENTS**

Three-bedroom two-bathroom second floor condo located in Ocean City\'s Southend. Open concept living room with cathedral ceilings, front and rear decks. Located a couple blocks to the beaches, playground, dining, and Corson\'s Inlet State Park. This unit comes fully furnished and move-in ready, with rentals for 2025, providing immediate income potential.

| PROI   | PERTY DETAILS |
|--------|---------------|
| D 1: 0 | 0:1 0         |

| PROPERTY DETAILS |               |                |                       |
|------------------|---------------|----------------|-----------------------|
| Exterior         | ParkingGarage | OtherRooms     | InteriorFeatures      |
| Vinyl None       | None          | Dining Area    | Cathedral Ceiling(s)  |
|                  |               | Eat In Kitchen | Kitchen Center Island |
|                  |               |                | Master Bath           |