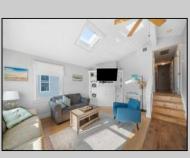

## **COMMENTS**

Three-bedroom two-bathroom second floor condo located in Ocean City\'s Southend. Open concept living room with cathedral ceilings, front and rear decks. Located a couple blocks to the beaches, playground, dining, and Corson\'s Inlet State Park. This unit comes fully furnished and move-in ready, with rentals for 2025, providing immediate income potential.

| PROI   | PERTY DETAILS |
|--------|---------------|
| D 1: 0 | 0:1 0         |

| PROPERTY DETAILS |               |                |                       |
|------------------|---------------|----------------|-----------------------|
| Exterior         | ParkingGarage | OtherRooms     | InteriorFeatures      |
| Vinyl None       | None          | Dining Area    | Cathedral Ceiling(s)  |
|                  |               | Eat In Kitchen | Kitchen Center Island |
|                  |               |                | Master Bath           |