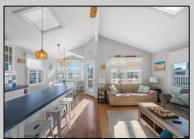

## **COMMENTS**

Three-bedroom two-bathroom second floor condo located in Ocean City\'s Southend. Open concept living room with cathedral ceilings, front and rear decks. Located a couple blocks to the beaches, playground, dining, and Corson\'s Inlet State Park. This unit comes fully furnished and move-in ready, with rentals for 2025, providing immediate income potential.

| PROI   | PERTY DETAILS |
|--------|---------------|
| D 1: 0 | 0:1 0         |

| PROPERTY DETAILS |               |                |                       |
|------------------|---------------|----------------|-----------------------|
| Exterior         | ParkingGarage | OtherRooms     | InteriorFeatures      |
| Vinyl None       | None          | Dining Area    | Cathedral Ceiling(s)  |
|                  |               | Eat In Kitchen | Kitchen Center Island |
|                  |               |                | Master Bath           |