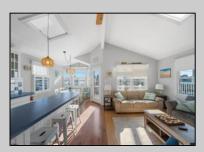

## COMMENTS

Three-bedroom two-bathroom second floor condo located in Ocean City/'s Southend. Open concept living room with cathedral ceilings, front and rear decks. Located a couple blocks to the beaches, playground, dining, and Corson/'s Inlet State Park. This unit comes fully furnished and move-in ready, with rentals for 2025, providing immediate income potential.

| Exterior |  |
|----------|--|
| √inyl    |  |

ParkingGarage None

ge OtherRooms Dining Area Eat In Kitchen

InteriorFeatures Cathedral Ceiling(s) Kitchen Center Island Master Bath Skylight Wall to Wall Carpet