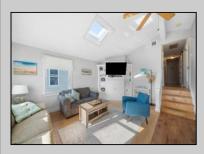

## COMMENTS

Three-bedroom two-bathroom second floor condo located in Ocean City/'s Southend. Open concept living room with cathedral ceilings, front and rear decks. Located a couple blocks to the beaches, playground, dining, and Corson/'s Inlet State Park. This unit comes fully furnished and move-in ready, with rentals for 2025, providing immediate income potential.

| Exterior |  |
|----------|--|
| √inyl    |  |

ParkingGarage None

ge OtherRooms Dining Area Eat In Kitchen

InteriorFeatures Cathedral Ceiling(s) Kitchen Center Island Master Bath Skylight Wall to Wall Carpet