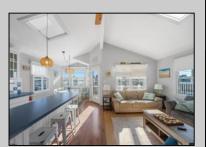

## **COMMENTS**

Three-bedroom two-bathroom second floor condo located in Ocean City\'s Southend. Open concept living room with cathedral ceilings, front and rear decks. Located a couple blocks to the beaches, playground, dining, and Corson\'s Inlet State Park. This unit comes fully furnished and move-in ready, with rentals for 2025, providing immediate income potential.

| PROPE   | RTY DETAILS |
|---------|-------------|
| <br>DII | 011         |

Exterior OtherRooms InteriorFeatures ParkingGarage Dining Area Cathedral Ceiling(s) Vinyl None Eat In Kitchen Kitchen Center Island Master Bath Skylight