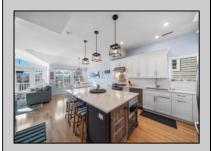

## **COMMENTS**

Stunning, Fully Updated 4-Bedroom, 2 Bath Condo along the Goldcoast in Ocean City! This beautifully renovated condo offers modern elegance and coastal charm in an unbeatable location at 17th & Wesley—just steps from the Beach. Featuring an open-concept layout, the spacious living and dining areas seamlessly blend style and comfort. The designer kitchen boasts a large center island with seating, quartz countertops, a stylish tile backsplash, stainless steel appliances, and custom cabinetry. The vaulted-ceiling living area is enhanced by a built-in gas fireplace, shiplap wall detailing, and two sets of sliding glass doors leading to the front porch. The primary suite is spacious, offering a walk-in closet, private access to the rear porch, and a luxurious en suite bathroom with a double vanity and oversized walk-in shower. Three additional bedrooms provide ample space for family and guests, and a full hallway bath and laundry closet. Additional features include beautiful hardwood floors throughout, multiple outdoor porches including private roof top deck w/ Ocean views, an enclosed outdoor shower, an attached garage, and extra storage. Don't miss this incredible opportunity to own a piece of paradise—Easy to Show! Call Today!

**PROPERTY DETAILS** 

Exterior Pa Vinyl Att

ParkingGarage Attached Garage One Car OtherRooms
Dining Area
Great Room
Laundry/Utility Room

InteriorFeatures Cathedral Ceiling(s) Fireplace(s) Hardwood Floors Kitchen Center Island Master Bath Walk in/Cedar Closet