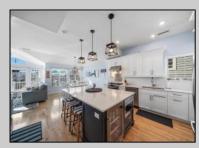

## COMMENTS

Stunning, Fully Updated 4-Bedroom, 2 Bath Condo along the Goldcoast in Ocean City! This beautifully renovated condo offers modern elegance and coastal charm in an unbeatable location at 17th & Wesley—just steps from the Beach. Featuring an open-concept layout, the spacious living and dining areas seamlessly blend style and comfort. The designer kitchen boasts a large center island with seating, quartz countertops, a stylish tile backsplash, stainless steel appliances, and custom cabinetry. The vaulted-ceiling living area is enhanced by a built-in gas fireplace, shiplap wall detailing, and two sets of sliding glass doors leading to the front porch. The primary suite is spacious, offering a walk-in closet, private access to the rear porch, and a luxurious en suite bathroom with a double vanity and oversized walk-in shower. Three additional bedrooms provide ample space for family and guests, and a full hallway bath and laundry closet. Additional features include beautiful hardwood floors throughout, multiple outdoor porches including private roof top deck w/ Ocean views, an enclosed outdoor shower, an attached garage, and extra storage. Don't miss this incredible opportunity to own a piece of paradise—Easy to Show! Call Today!