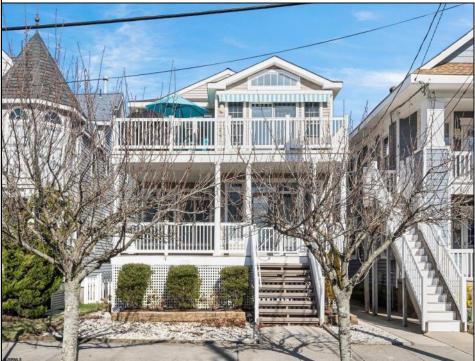

## 1708 Wesley Ocean City, NJ 08226

Asking \$1,695,000.00

## COMMENTS

Stunning, Fully Updated 4-Bedroom, 2 Bath Condo along the Goldcoast in Ocean City! This beautifully renovated condo offers modern elegance and coastal charm in an unbeatable location at 17th & Wesley—just steps from the Beach. Featuring an open-concept layout, the spacious living and dining areas seamlessly blend style and comfort. The designer kitchen boasts a large center island with seating, quartz countertops, a stylish tile backsplash, stainless steel appliances, and custom cabinetry. The vaulted-ceiling living area is enhanced by a built-in gas fireplace, shiplap wall detailing, and two sets of sliding glass doors leading to the front porch. The primary suite is spacious, offering a walk-in closet, private access to the rear porch, and a luxurious en suite bathroom with a double vanity and oversized walk-in shower. Three additional bedrooms provide ample space for family and guests, and a full hallway bath and laundry closet. Additional features include beautiful hardwood floors throughout, multiple outdoor porches including private roof top deck w/ Ocean views, an enclosed outdoor shower, an attached garage, and extra storage. Don't miss this incredible opportunity to own a piece of paradise—Easy to Show! Call Today!