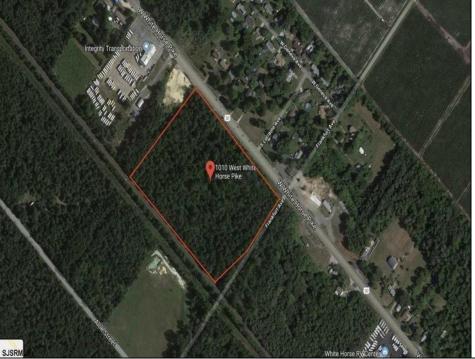

## **COMMENTS**

Amazing location and opportunity to develop in Galloway Township on the Heavily Traveled White Horse Pike. Highway Commercial 2 District, this lot is zoned to build anything from restaurants, car dealerships, department stores, commercial recreation parks, personal service shops, business offices, bakeries, grocery stores, hotels, and more...this lot is full of potential! Call for more info.