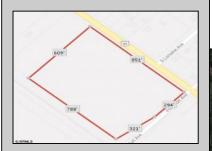

## **COMMENTS**

Amazing location and opportunity to develop in Galloway Township on the Heavily Traveled White Horse Pike. Highway Commercial 2 District, this lot is zoned to build anything from restaurants, car dealerships, department stores, commercial recreation parks, personal service shops, business offices, bakeries, grocery stores, hotels, and more...this lot is full of potential! Call for more info.

## PROPERTY DETAILS

Ask for Veronica "Ronni" Vetro Berger Realty Inc 3160 Asbury Avenue, Ocean City Call: 609-399-0076 Email to: vrv@bergerrealty.com