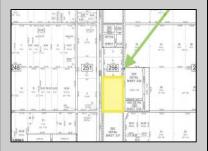

## **COMMENTS**

Amazing location and opportunity to develop in Galloway Township on the Heavily Traveled White Horse Pike. Highway Commercial 2 District, this lot is zoned to build anything from restaurants, car dealerships, department stores, commercial recreation parks, personal service shops, business offices, bakeries, grocery stores, hotels, and more...this lot is full of potential! Call for more info.

## PROPERTY DETAILS

Ask for Veronica "Ronni" Vetro Berger Realty Inc 3160 Asbury Avenue, Ocean City Call: 609-399-0076 Email to: vrv@bergerrealty.com