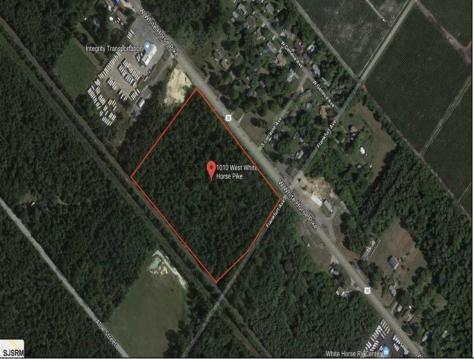

## COMMENTS

Amazing location and opportunity to develop in Galloway Township on the Heavily Traveled White Horse Pike. Highway Commercial 2 District, this lot is zoned to build anything from restaurants, car dealerships, department stores, commercial recreation parks, personal service shops, business offices, bakeries, grocery stores, hotels, and more...this lot is full of potential! Call for more info.