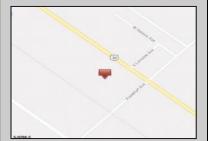

## COMMENTS

Amazing location and opportunity to develop in Galloway Township on the Heavily Traveled White Horse Pike. Highway Commercial 2 District, this lot is zoned to build anything from restaurants, car dealerships, department stores, commercial recreation parks, personal service shops, business offices, bakeries, grocery stores, hotels, and more...this lot is full of potential! Call for more info.