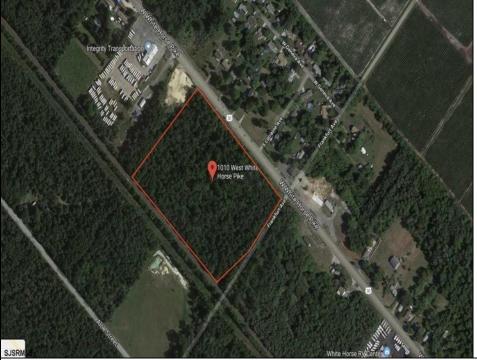

## COMMENTS

Amazing location and opportunity to develop in Galloway Township on the Heavily Traveled White Horse Pike. Highway Commercial 2 District, this lot is zoned to build anything from restaurants, car dealerships, department stores, commercial recreation parks, personal service shops, business offices, bakeries, grocery stores, hotels, and more...this lot is full of potential! Call for more info.