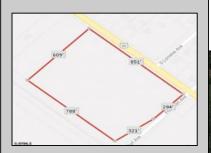

## **COMMENTS**

Amazing location and opportunity to develop in Galloway Township on the Heavily Traveled White Horse Pike. Highway Commercial 2 District, this lot is zoned to build anything from restaurants, car dealerships, department stores, commercial recreation parks, personal service shops, business offices, bakeries, grocery stores, hotels, and more...this lot is full of potential! Call for more info.