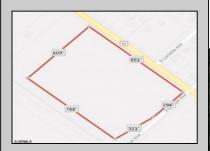

## **COMMENTS**

Amazing location and opportunity to develop in Galloway Township on the Heavily Traveled White Horse Pike. Highway Commercial 2 District, this lot is zoned to build anything from restaurants, car dealerships, department stores, commercial recreation parks, personal service shops, business offices, bakeries, grocery stores, hotels, and more...this lot is full of potential! Call for more info.