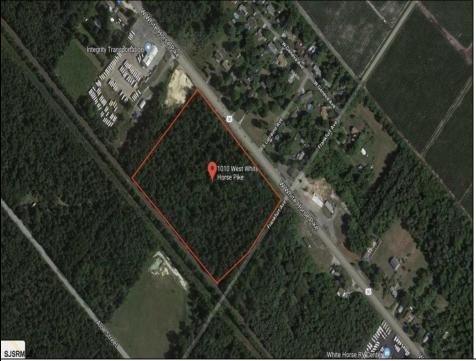

Berger Realty, Inc. 3160 Asbury Avenue Ocean City, NJ 08226 1-877-237-4371 / 609-399-0076 info@bergerrealty.com

1010 White Horse Galloway Township, NJ 08215

Asking \$89,000.00

## COMMENTS

Amazing location and opportunity to develop in Galloway Township on the Heavily Traveled White Horse Pike. Highway Commercial 2 District, this lot is zoned to build anything from restaurants, car dealerships, department stores, commercial recreation parks, personal service shops, business offices, bakeries, grocery stores, hotels, and more...this lot is full of potential! Call for more info.