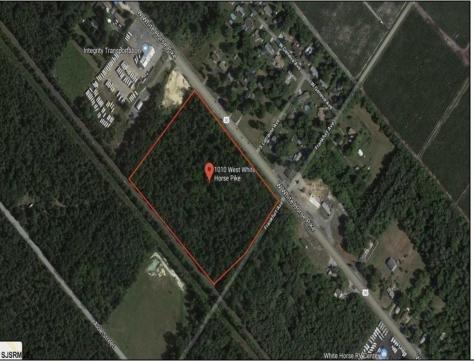

## **COMMENTS**

Amazing location and opportunity to develop in Galloway Township on the Heavily Traveled White Horse Pike. Highway Commercial 2 District, this lot is zoned to build anything from restaurants, car dealerships, department stores, commercial recreation parks, personal service shops, business offices, bakeries, grocery stores, hotels, and more...this lot is full of potential! Call for more info.

## PROPERTY DETAILS

Ask for Michael Devlin Berger Realty Inc 3160 Asbury Avenue, Ocean City Call: 609-399-0076

Email to: msd@bergerrealty.com