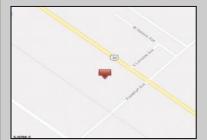

## COMMENTS

Amazing location and opportunity to develop in Galloway Township on the Heavily Traveled White Horse Pike. Highway Commercial 2 District, this lot is zoned to build anything from restaurants, car dealerships, department stores, commercial recreation parks, personal service shops, business offices, bakeries, grocery stores, hotels, and more...this lot is full of potential! Call for more info.