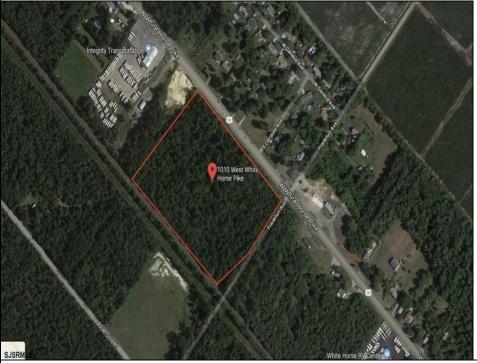

## COMMENTS

Amazing location and opportunity to develop in Galloway Township on the Heavily Traveled White Horse Pike. Highway Commercial 2 District, this lot is zoned to build anything from restaurants, car dealerships, department stores, commercial recreation parks, personal service shops, business offices, bakeries, grocery stores, hotels, and more...this lot is full of potential! Call for more info.