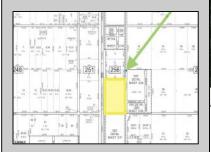

## COMMENTS

Amazing location and opportunity to develop in Galloway Township on the Heavily Traveled White Horse Pike. Highway Commercial 2 District, this lot is zoned to build anything from restaurants, car dealerships, department stores, commercial recreation parks, personal service shops, business offices, bakeries, grocery stores, hotels, and more...this lot is full of potential! Call for more info.