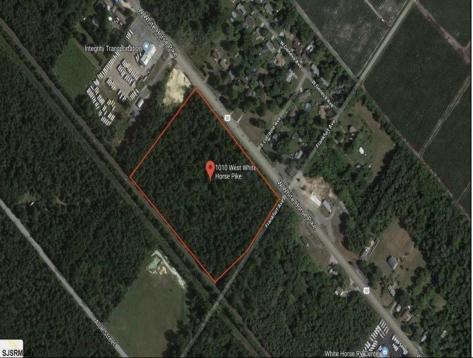

Berger Realty, Inc. 3160 Asbury Avenue Ocean City, NJ 08226 1-877-237-4371 / 609-399-0076 info@bergerrealty.com

1010 White Horse Galloway Township, NJ 08215

Asking \$89,000.00

## COMMENTS

Amazing location and opportunity to develop in Galloway Township on the Heavily Traveled White Horse Pike. Highway Commercial 2 District, this lot is zoned to build anything from restaurants, car dealerships, department stores, commercial recreation parks, personal service shops, business offices, bakeries, grocery stores, hotels, and more...this lot is full of potential! Call for more info.