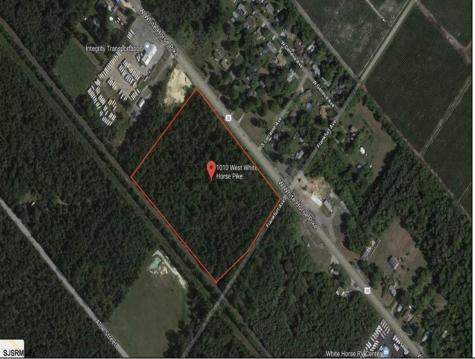

Berger Realty, Inc. 3160 Asbury Avenue Ocean City, NJ 08226 1-877-237-4371 / 609-399-0076 info@bergerrealty.com

1010 White Horse Galloway Township, NJ 08215

Asking \$89,000.00

## COMMENTS

Amazing location and opportunity to develop in Galloway Township on the Heavily Traveled White Horse Pike. Highway Commercial 2 District, this lot is zoned to build anything from restaurants, car dealerships, department stores, commercial recreation parks, personal service shops, business offices, bakeries, grocery stores, hotels, and more...this lot is full of potential! Call for more info.