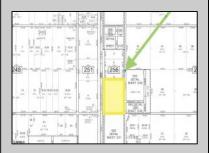

Berger Realty, Inc. 3160 Asbury Avenue Ocean City, NJ 08226 1-877-237-4371 / 609-399-0076 info@bergerrealty.com

1010 White Horse Galloway Township, NJ 08215

Asking \$89,000.00

## COMMENTS

Amazing location and opportunity to develop in Galloway Township on the Heavily Traveled White Horse Pike. Highway Commercial 2 District, this lot is zoned to build anything from restaurants, car dealerships, department stores, commercial recreation parks, personal service shops, business offices, bakeries, grocery stores, hotels, and more...this lot is full of potential! Call for more info.