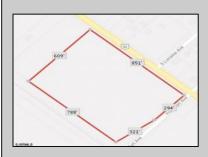

Berger Realty, Inc. 3160 Asbury Avenue Ocean City, NJ 08226 1-877-237-4371 / 609-399-0076 info@bergerrealty.com

1010 White Horse Galloway Township, NJ 08215

Asking \$89,000.00

## COMMENTS

Amazing location and opportunity to develop in Galloway Township on the Heavily Traveled White Horse Pike. Highway Commercial 2 District, this lot is zoned to build anything from restaurants, car dealerships, department stores, commercial recreation parks, personal service shops, business offices, bakeries, grocery stores, hotels, and more...this lot is full of potential! Call for more info.