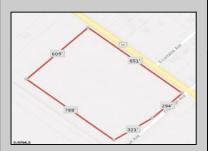

## **COMMENTS**

Amazing location and opportunity to develop in Galloway Township on the Heavily Traveled White Horse Pike. Highway Commercial 2 District, this lot is zoned to build anything from restaurants, car dealerships, department stores, commercial recreation parks, personal service shops, business offices, bakeries, grocery stores, hotels, and more...this lot is full of potential! Call for more info.