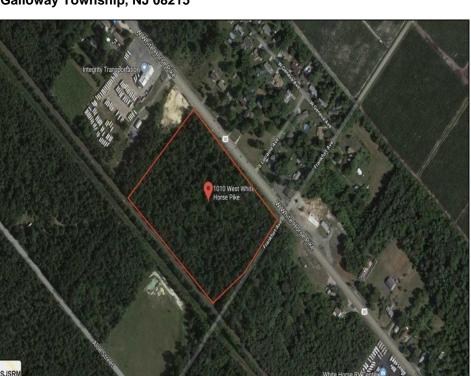

## **COMMENTS**

Amazing location and opportunity to develop in Galloway Township on the Heavily Traveled White Horse Pike. Highway Commercial 2 District, this lot is zoned to build anything from restaurants, car dealerships, department stores, commercial recreation parks, personal service shops, business offices, bakeries, grocery stores, hotels, and more...this lot is full of potential! Call for more info.