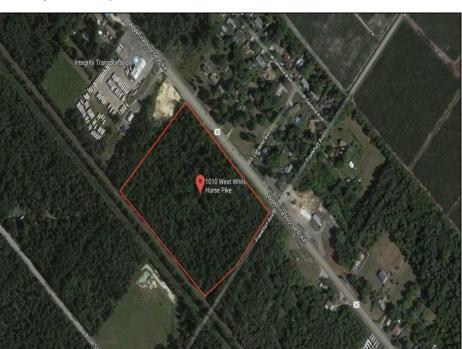

## **COMMENTS**

Amazing location and opportunity to develop in Galloway Township on the Heavily Traveled White Horse Pike. Highway Commercial 2 District, this lot is zoned to build anything from restaurants, car dealerships, department stores, commercial recreation parks, personal service shops, business offices, bakeries, grocery stores, hotels, and more...this lot is full of potential! Call for more info.