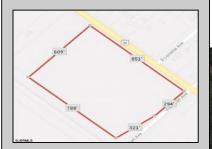

## **COMMENTS**

Amazing location and opportunity to develop in Galloway Township on the Heavily Traveled White Horse Pike. Highway Commercial 2 District, this lot is zoned to build anything from restaurants, car dealerships, department stores, commercial recreation parks, personal service shops, business offices, bakeries, grocery stores, hotels, and more...this lot is full of potential! Call for more info.