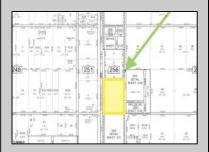

## COMMENTS

Amazing location and opportunity to develop in Galloway Township on the Heavily Traveled White Horse Pike. Highway Commercial 2 District, this lot is zoned to build anything from restaurants, car dealerships, department stores, commercial recreation parks, personal service shops, business offices, bakeries, grocery stores, hotels, and more...this lot is full of potential! Call for more info.