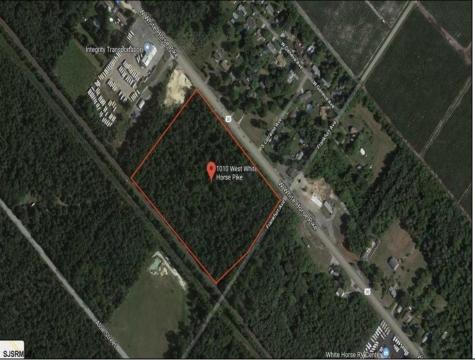

Berger Realty, Inc. 3160 Asbury Avenue Ocean City, NJ 08226 1-877-237-4371 / 609-399-0076 info@bergerrealty.com

1010 White Horse Galloway Township, NJ 08215

Asking \$89,000.00

## COMMENTS

Amazing location and opportunity to develop in Galloway Township on the Heavily Traveled White Horse Pike. Highway Commercial 2 District, this lot is zoned to build anything from restaurants, car dealerships, department stores, commercial recreation parks, personal service shops, business offices, bakeries, grocery stores, hotels, and more...this lot is full of potential! Call for more info.