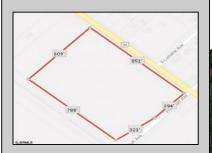

## **COMMENTS**

Amazing location and opportunity to develop in Galloway Township on the Heavily Traveled White Horse Pike. Highway Commercial 2 District, this lot is zoned to build anything from restaurants, car dealerships, department stores, commercial recreation parks, personal service shops, business offices, bakeries, grocery stores, hotels, and more...this lot is full of potential! Call for more info.