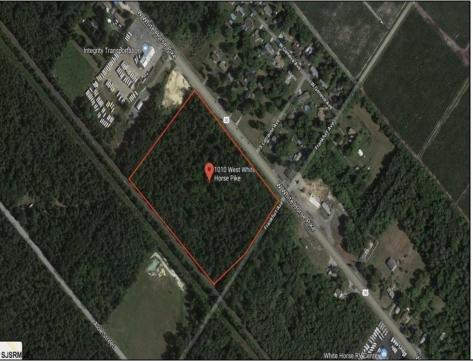

Berger Realty, Inc. 3160 Asbury Avenue Ocean City, NJ 08226 1-877-237-4371 / 609-399-0076 info@bergerrealty.com

info@bergerrealty

1010 White Horse Galloway Township, NJ 08215

Asking \$89,000.00

## **COMMENTS**

Amazing location and opportunity to develop in Galloway Township on the Heavily Traveled White Horse Pike. Highway Commercial 2 District, this lot is zoned to build anything from restaurants, car dealerships, department stores, commercial recreation parks, personal service shops, business offices, bakeries, grocery stores, hotels, and more...this lot is full of potential! Call for more info.