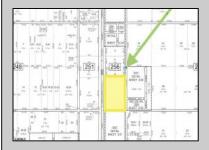

## **COMMENTS**

Amazing location and opportunity to develop in Galloway Township on the Heavily Traveled White Horse Pike. Highway Commercial 2 District, this lot is zoned to build anything from restaurants, car dealerships, department stores, commercial recreation parks, personal service shops, business offices, bakeries, grocery stores, hotels, and more...this lot is full of potential! Call for more info.