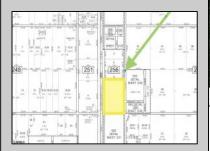

## **COMMENTS**

Amazing location and opportunity to develop in Galloway Township on the Heavily Traveled White Horse Pike. Highway Commercial 2 District, this lot is zoned to build anything from restaurants, car dealerships, department stores, commercial recreation parks, personal service shops, business offices, bakeries, grocery stores, hotels, and more...this lot is full of potential! Call for more info.