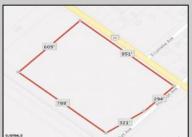

## **COMMENTS**

Amazing location and opportunity to develop in Galloway Township on the Heavily Traveled White Horse Pike. Highway Commercial 2 District, this lot is zoned to build anything from restaurants, car dealerships, department stores, commercial recreation parks, personal service shops, business offices, bakeries, grocery stores, hotels, and more...this lot is full of potential! Call for more info.