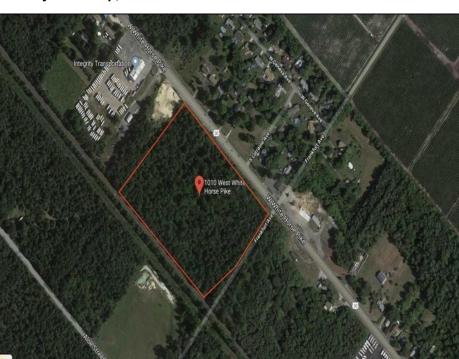

## **COMMENTS**

Amazing location and opportunity to develop in Galloway Township on the Heavily Traveled White Horse Pike. Highway Commercial 2 District, this lot is zoned to build anything from restaurants, car dealerships, department stores, commercial recreation parks, personal service shops, business offices, bakeries, grocery stores, hotels, and more...this lot is full of potential! Call for more info.