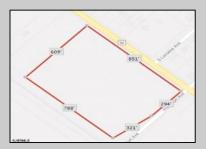

## **COMMENTS**

Amazing location and opportunity to develop in Galloway Township on the Heavily Traveled White Horse Pike. Highway Commercial 2 District, this lot is zoned to build anything from restaurants, car dealerships, department stores, commercial recreation parks, personal service shops, business offices, bakeries, grocery stores, hotels, and more...this lot is full of potential! Call for more info.