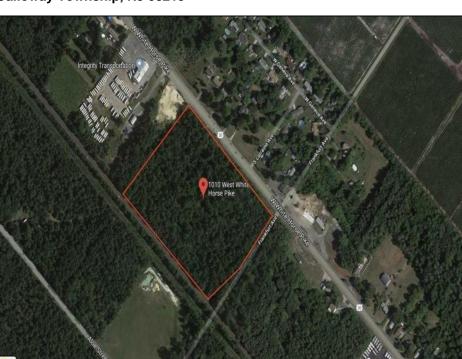

## **COMMENTS**

Amazing location and opportunity to develop in Galloway Township on the Heavily Traveled White Horse Pike. Highway Commercial 2 District, this lot is zoned to build anything from restaurants, car dealerships, department stores, commercial recreation parks, personal service shops, business offices, bakeries, grocery stores, hotels, and more...this lot is full of potential! Call for more info.