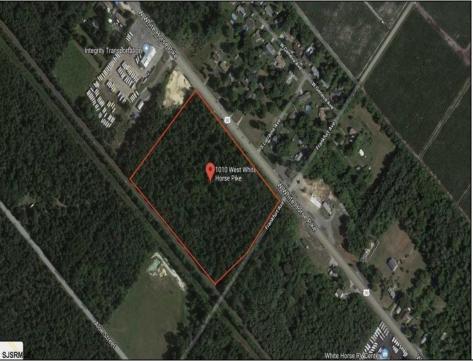

Berger Realty, Inc 1330 Bay Avenue Ocean City, NJ 08226 609-391-1330/609-391-1300 info@bergerrealty.com

1010 White Horse Galloway Township, NJ 08215

Asking \$89,000.00

## COMMENTS

Amazing location and opportunity to develop in Galloway Township on the Heavily Traveled White Horse Pike. Highway Commercial 2 District, this lot is zoned to build anything from restaurants, car dealerships, department stores, commercial recreation parks, personal service shops, business offices, bakeries, grocery stores, hotels, and more...this lot is full of potential! Call for more info.