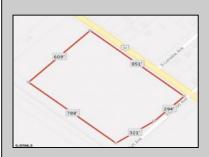

## COMMENTS

Amazing location and opportunity to develop in Galloway Township on the Heavily Traveled White Horse Pike. Highway Commercial 2 District, this lot is zoned to build anything from restaurants, car dealerships, department stores, commercial recreation parks, personal service shops, business offices, bakeries, grocery stores, hotels, and more...this lot is full of potential! Call for more info.