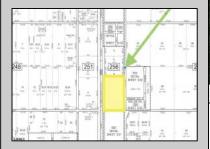

## **COMMENTS**

Amazing location and opportunity to develop in Galloway Township on the Heavily Traveled White Horse Pike. Highway Commercial 2 District, this lot is zoned to build anything from restaurants, car dealerships, department stores, commercial recreation parks, personal service shops, business offices, bakeries, grocery stores, hotels, and more...this lot is full of potential! Call for more info.