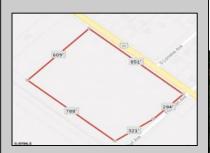

## **COMMENTS**

Amazing location and opportunity to develop in Galloway Township on the Heavily Traveled White Horse Pike. Highway Commercial 2 District, this lot is zoned to build anything from restaurants, car dealerships, department stores, commercial recreation parks, personal service shops, business offices, bakeries, grocery stores, hotels, and more...this lot is full of potential! Call for more info.