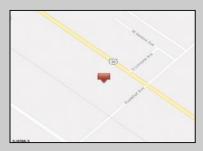

## **COMMENTS**

Amazing location and opportunity to develop in Galloway Township on the Heavily Traveled White Horse Pike. Highway Commercial 2 District, this lot is zoned to build anything from restaurants, car dealerships, department stores, commercial recreation parks, personal service shops, business offices, bakeries, grocery stores, hotels, and more...this lot is full of potential! Call for more info.