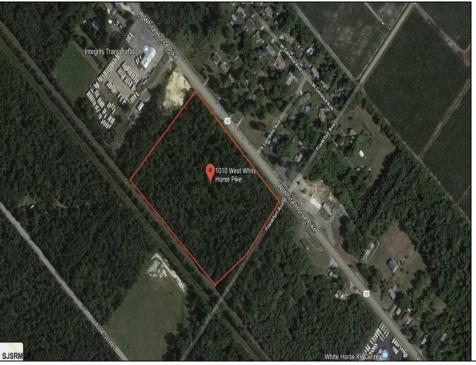

## **COMMENTS**

Amazing location and opportunity to develop in Galloway Township on the Heavily Traveled White Horse Pike. Highway Commercial 2 District, this lot is zoned to build anything from restaurants, car dealerships, department stores, commercial recreation parks, personal service shops, business offices, bakeries, grocery stores, hotels, and more...this lot is full of potential! Call for more info.