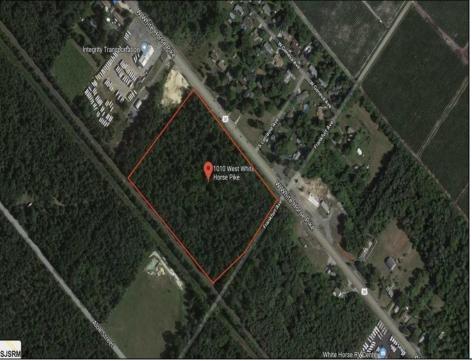

Berger Realty, Inc. 3160 Asbury Avenue Ocean City, NJ 08226 1-877-237-4371 / 609-399-0076 info@bergerrealty.com

info@bergerrealty

1010 White Horse Galloway Township, NJ 08215

Asking \$89,000.00

## **COMMENTS**

Amazing location and opportunity to develop in Galloway Township on the Heavily Traveled White Horse Pike. Highway Commercial 2 District, this lot is zoned to build anything from restaurants, car dealerships, department stores, commercial recreation parks, personal service shops, business offices, bakeries, grocery stores, hotels, and more...this lot is full of potential! Call for more info.