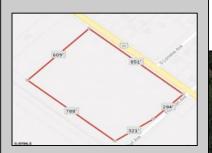

Berger Realty, Inc. 3160 Asbury Avenue Ocean City, NJ 08226 1-877-237-4371 / 609-399-0076 info@bergerrealty.com

info@bergerrealty

1010 White Horse Galloway Township, NJ 08215

Asking \$89,000.00

## **COMMENTS**

Amazing location and opportunity to develop in Galloway Township on the Heavily Traveled White Horse Pike. Highway Commercial 2 District, this lot is zoned to build anything from restaurants, car dealerships, department stores, commercial recreation parks, personal service shops, business offices, bakeries, grocery stores, hotels, and more...this lot is full of potential! Call for more info.