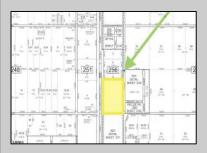

## COMMENTS

Amazing location and opportunity to develop in Galloway Township on the Heavily Traveled White Horse Pike. Highway Commercial 2 District, this lot is zoned to build anything from restaurants, car dealerships, department stores, commercial recreation parks, personal service shops, business offices, bakeries, grocery stores, hotels, and more...this lot is full of potential! Call for more info.