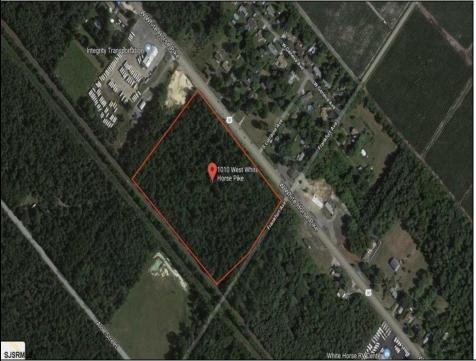

## COMMENTS

Amazing location and opportunity to develop in Galloway Township on the Heavily Traveled White Horse Pike. Highway Commercial 2 District, this lot is zoned to build anything from restaurants, car dealerships, department stores, commercial recreation parks, personal service shops, business offices, bakeries, grocery stores, hotels, and more...this lot is full of potential! Call for more info.