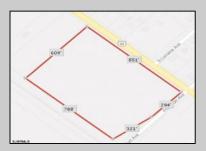

## **COMMENTS**

Amazing location and opportunity to develop in Galloway Township on the Heavily Traveled White Horse Pike. Highway Commercial 2 District, this lot is zoned to build anything from restaurants, car dealerships, department stores, commercial recreation parks, personal service shops, business offices, bakeries, grocery stores, hotels, and more...this lot is full of potential! Call for more info.