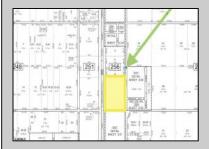

## **COMMENTS**

Amazing location and opportunity to develop in Galloway Township on the Heavily Traveled White Horse Pike. Highway Commercial 2 District, this lot is zoned to build anything from restaurants, car dealerships, department stores, commercial recreation parks, personal service shops, business offices, bakeries, grocery stores, hotels, and more...this lot is full of potential! Call for more info.