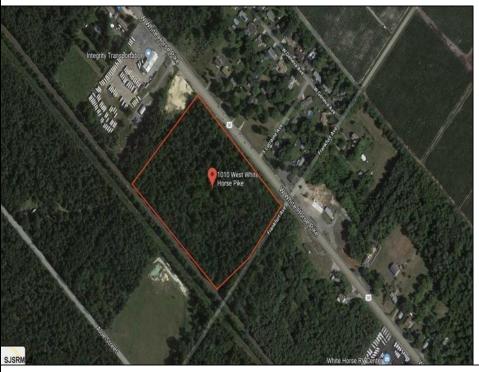

## **COMMENTS**

Amazing location and opportunity to develop in Galloway Township on the Heavily Traveled White Horse Pike. Highway Commercial 2 District, this lot is zoned to build anything from restaurants, car dealerships, department stores, commercial recreation parks, personal service shops, business offices, bakeries, grocery stores, hotels, and more...this lot is full of potential! Call for more info.