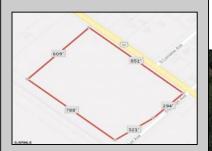

Berger Realty, Inc. 3160 Asbury Avenue Ocean City, NJ 08226 1-877-237-4371 / 609-399-0076 info@bergerrealty.com

info@bergerrealty

1010 White Horse Galloway Township, NJ 08215

Asking \$89,000.00

## **COMMENTS**

Amazing location and opportunity to develop in Galloway Township on the Heavily Traveled White Horse Pike. Highway Commercial 2 District, this lot is zoned to build anything from restaurants, car dealerships, department stores, commercial recreation parks, personal service shops, business offices, bakeries, grocery stores, hotels, and more...this lot is full of potential! Call for more info.