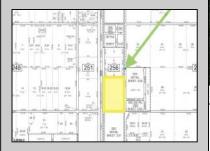

Berger Realty, Inc. 3160 Asbury Avenue Ocean City, NJ 08226 1-877-237-4371 / 609-399-0076 info@bergerrealty.com

info@bergerrealty

1010 White Horse Galloway Township, NJ 08215

Asking \$89,000.00

## **COMMENTS**

Amazing location and opportunity to develop in Galloway Township on the Heavily Traveled White Horse Pike. Highway Commercial 2 District, this lot is zoned to build anything from restaurants, car dealerships, department stores, commercial recreation parks, personal service shops, business offices, bakeries, grocery stores, hotels, and more...this lot is full of potential! Call for more info.