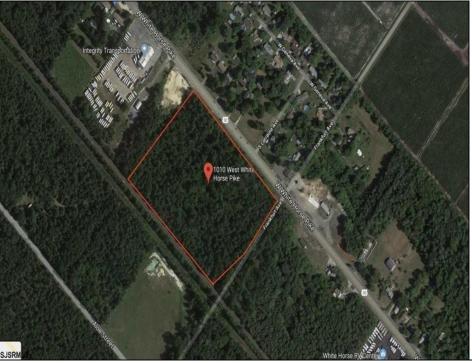

Berger Realty, Inc. 3160 Asbury Avenue Ocean City, NJ 08226 1-877-237-4371 / 609-399-0076 info@bergerrealty.com

info@bergerrealty

1010 White Horse Galloway Township, NJ 08215

Asking \$89,000.00

## **COMMENTS**

Amazing location and opportunity to develop in Galloway Township on the Heavily Traveled White Horse Pike. Highway Commercial 2 District, this lot is zoned to build anything from restaurants, car dealerships, department stores, commercial recreation parks, personal service shops, business offices, bakeries, grocery stores, hotels, and more...this lot is full of potential! Call for more info.