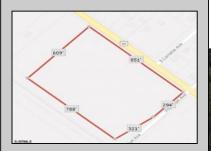

Berger Realty, Inc. 3160 Asbury Avenue Ocean City, NJ 08226 1-877-237-4371 / 609-399-0076 info@bergerrealty.com

info@bergerrealty

1010 White Horse Galloway Township, NJ 08215

Asking \$89,000.00

## **COMMENTS**

Amazing location and opportunity to develop in Galloway Township on the Heavily Traveled White Horse Pike. Highway Commercial 2 District, this lot is zoned to build anything from restaurants, car dealerships, department stores, commercial recreation parks, personal service shops, business offices, bakeries, grocery stores, hotels, and more...this lot is full of potential! Call for more info.