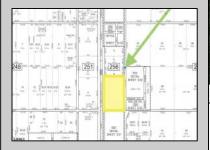

Berger Realty, Inc. 3160 Asbury Avenue Ocean City, NJ 08226 1-877-237-4371 / 609-399-0076 info@bergerrealty.com

info@bergerrealty

1010 White Horse Galloway Township, NJ 08215

Asking \$89,000.00

## **COMMENTS**

Amazing location and opportunity to develop in Galloway Township on the Heavily Traveled White Horse Pike. Highway Commercial 2 District, this lot is zoned to build anything from restaurants, car dealerships, department stores, commercial recreation parks, personal service shops, business offices, bakeries, grocery stores, hotels, and more...this lot is full of potential! Call for more info.