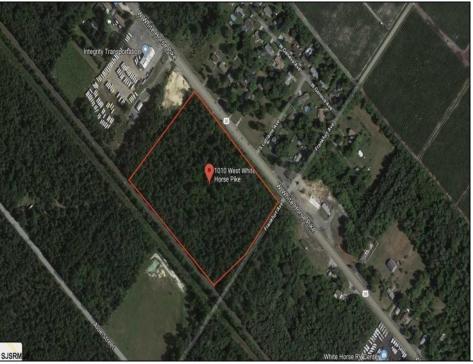

Berger Realty, Inc. 3160 Asbury Avenue Ocean City, NJ 08226 1-877-237-4371 / 609-399-0076 info@bergerrealty.com

info@bergerrealty

1010 White Horse Galloway Township, NJ 08215

Asking \$89,000.00

## **COMMENTS**

Amazing location and opportunity to develop in Galloway Township on the Heavily Traveled White Horse Pike. Highway Commercial 2 District, this lot is zoned to build anything from restaurants, car dealerships, department stores, commercial recreation parks, personal service shops, business offices, bakeries, grocery stores, hotels, and more...this lot is full of potential! Call for more info.