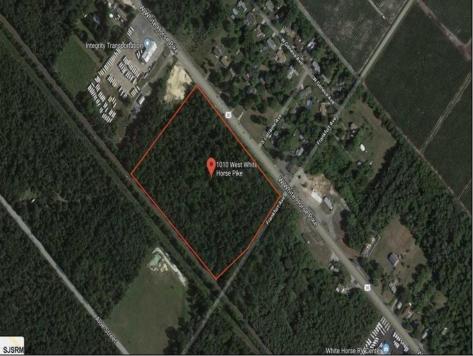

## COMMENTS

Amazing location and opportunity to develop in Galloway Township on the Heavily Traveled White Horse Pike. Highway Commercial 2 District, this lot is zoned to build anything from restaurants, car dealerships, department stores, commercial recreation parks, personal service shops, business offices, bakeries, grocery stores, hotels, and more...this lot is full of potential! Call for more info.