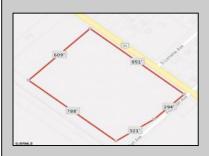

## COMMENTS

Amazing location and opportunity to develop in Galloway Township on the Heavily Traveled White Horse Pike. Highway Commercial 2 District, this lot is zoned to build anything from restaurants, car dealerships, department stores, commercial recreation parks, personal service shops, business offices, bakeries, grocery stores, hotels, and more...this lot is full of potential! Call for more info.