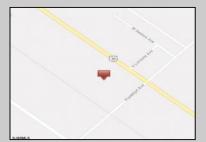

## COMMENTS

Amazing location and opportunity to develop in Galloway Township on the Heavily Traveled White Horse Pike. Highway Commercial 2 District, this lot is zoned to build anything from restaurants, car dealerships, department stores, commercial recreation parks, personal service shops, business offices, bakeries, grocery stores, hotels, and more...this lot is full of potential! Call for more info.