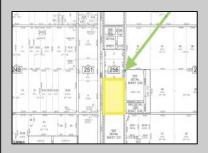

## COMMENTS

Amazing location and opportunity to develop in Galloway Township on the Heavily Traveled White Horse Pike. Highway Commercial 2 District, this lot is zoned to build anything from restaurants, car dealerships, department stores, commercial recreation parks, personal service shops, business offices, bakeries, grocery stores, hotels, and more...this lot is full of potential! Call for more info.