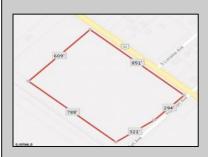

## COMMENTS

Amazing location and opportunity to develop in Galloway Township on the Heavily Traveled White Horse Pike. Highway Commercial 2 District, this lot is zoned to build anything from restaurants, car dealerships, department stores, commercial recreation parks, personal service shops, business offices, bakeries, grocery stores, hotels, and more...this lot is full of potential! Call for more info.