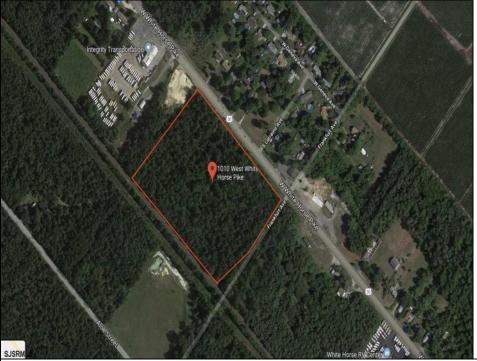

## COMMENTS

Amazing location and opportunity to develop in Galloway Township on the Heavily Traveled White Horse Pike. Highway Commercial 2 District, this lot is zoned to build anything from restaurants, car dealerships, department stores, commercial recreation parks, personal service shops, business offices, bakeries, grocery stores, hotels, and more...this lot is full of potential! Call for more info.