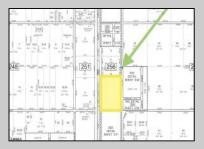

## **COMMENTS**

Amazing location and opportunity to develop in Galloway Township on the Heavily Traveled White Horse Pike. Highway Commercial 2 District, this lot is zoned to build anything from restaurants, car dealerships, department stores, commercial recreation parks, personal service shops, business offices, bakeries, grocery stores, hotels, and more...this lot is full of potential! Call for more info.