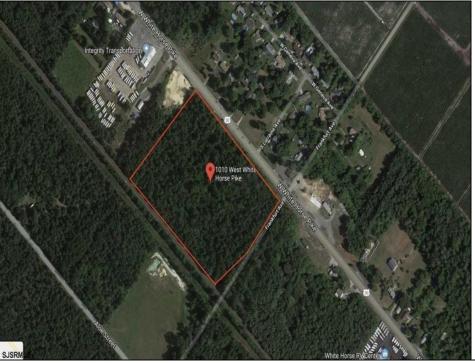

## **COMMENTS**

Amazing location and opportunity to develop in Galloway Township on the Heavily Traveled White Horse Pike. Highway Commercial 2 District, this lot is zoned to build anything from restaurants, car dealerships, department stores, commercial recreation parks, personal service shops, business offices, bakeries, grocery stores, hotels, and more...this lot is full of potential! Call for more info.