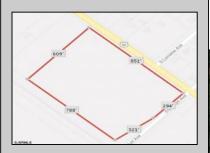

## **COMMENTS**

Amazing location and opportunity to develop in Galloway Township on the Heavily Traveled White Horse Pike. Highway Commercial 2 District, this lot is zoned to build anything from restaurants, car dealerships, department stores, commercial recreation parks, personal service shops, business offices, bakeries, grocery stores, hotels, and more...this lot is full of potential! Call for more info.