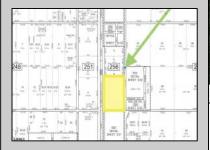

## **COMMENTS**

Amazing location and opportunity to develop in Galloway Township on the Heavily Traveled White Horse Pike. Highway Commercial 2 District, this lot is zoned to build anything from restaurants, car dealerships, department stores, commercial recreation parks, personal service shops, business offices, bakeries, grocery stores, hotels, and more...this lot is full of potential! Call for more info.