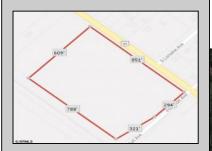

## **COMMENTS**

Amazing location and opportunity to develop in Galloway Township on the Heavily Traveled White Horse Pike. Highway Commercial 2 District, this lot is zoned to build anything from restaurants, car dealerships, department stores, commercial recreation parks, personal service shops, business offices, bakeries, grocery stores, hotels, and more...this lot is full of potential! Call for more info.