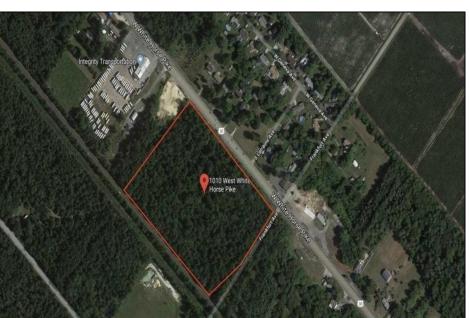

## **COMMENTS**

Amazing location and opportunity to develop in Galloway Township on the Heavily Traveled White Horse Pike. Highway Commercial 2 District, this lot is zoned to build anything from restaurants, car dealerships, department stores, commercial recreation parks, personal service shops, business offices, bakeries, grocery stores, hotels, and more...this lot is full of potential! Call for more info.