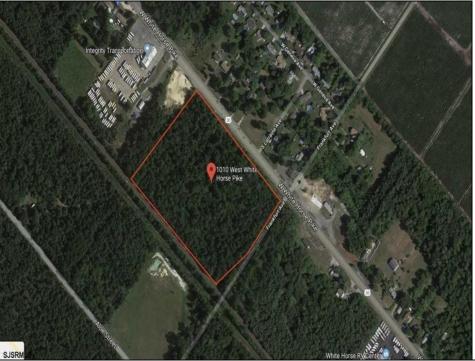

Berger Realty, Inc. 3160 Asbury Avenue Ocean City, NJ 08226 1-877-237-4371 / 609-399-0076 info@bergerrealty.com

1010 White Horse Galloway Township, NJ 08215

Asking \$89,000.00

## COMMENTS

Amazing location and opportunity to develop in Galloway Township on the Heavily Traveled White Horse Pike. Highway Commercial 2 District, this lot is zoned to build anything from restaurants, car dealerships, department stores, commercial recreation parks, personal service shops, business offices, bakeries, grocery stores, hotels, and more...this lot is full of potential! Call for more info.