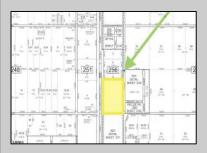

Berger Realty, Inc. 3160 Asbury Avenue Ocean City, NJ 08226 1-877-237-4371 / 609-399-0076 info@bergerrealty.com

1010 White Horse Galloway Township, NJ 08215

Asking \$89,000.00

## COMMENTS

Amazing location and opportunity to develop in Galloway Township on the Heavily Traveled White Horse Pike. Highway Commercial 2 District, this lot is zoned to build anything from restaurants, car dealerships, department stores, commercial recreation parks, personal service shops, business offices, bakeries, grocery stores, hotels, and more...this lot is full of potential! Call for more info.