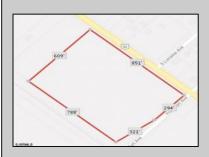

Berger Realty, Inc. 3160 Asbury Avenue Ocean City, NJ 08226 1-877-237-4371 / 609-399-0076 info@bergerrealty.com

1010 White Horse Galloway Township, NJ 08215

Asking \$89,000.00

## COMMENTS

Amazing location and opportunity to develop in Galloway Township on the Heavily Traveled White Horse Pike. Highway Commercial 2 District, this lot is zoned to build anything from restaurants, car dealerships, department stores, commercial recreation parks, personal service shops, business offices, bakeries, grocery stores, hotels, and more...this lot is full of potential! Call for more info.