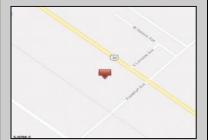

## COMMENTS

Amazing location and opportunity to develop in Galloway Township on the Heavily Traveled White Horse Pike. Highway Commercial 2 District, this lot is zoned to build anything from restaurants, car dealerships, department stores, commercial recreation parks, personal service shops, business offices, bakeries, grocery stores, hotels, and more...this lot is full of potential! Call for more info.