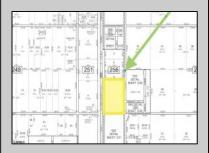

## COMMENTS

Amazing location and opportunity to develop in Galloway Township on the Heavily Traveled White Horse Pike. Highway Commercial 2 District, this lot is zoned to build anything from restaurants, car dealerships, department stores, commercial recreation parks, personal service shops, business offices, bakeries, grocery stores, hotels, and more...this lot is full of potential! Call for more info.