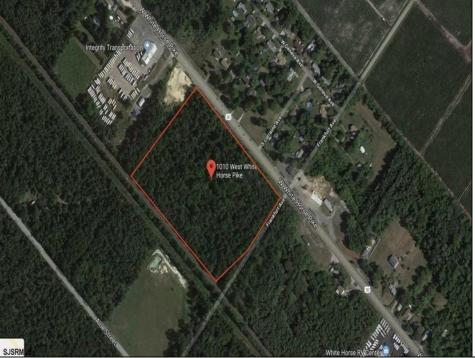

## COMMENTS

Amazing location and opportunity to develop in Galloway Township on the Heavily Traveled White Horse Pike. Highway Commercial 2 District, this lot is zoned to build anything from restaurants, car dealerships, department stores, commercial recreation parks, personal service shops, business offices, bakeries, grocery stores, hotels, and more...this lot is full of potential! Call for more info.