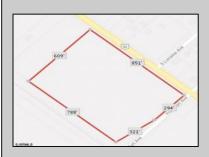

## COMMENTS

Amazing location and opportunity to develop in Galloway Township on the Heavily Traveled White Horse Pike. Highway Commercial 2 District, this lot is zoned to build anything from restaurants, car dealerships, department stores, commercial recreation parks, personal service shops, business offices, bakeries, grocery stores, hotels, and more...this lot is full of potential! Call for more info.