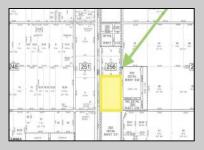

## **COMMENTS**

Amazing location and opportunity to develop in Galloway Township on the Heavily Traveled White Horse Pike. Highway Commercial 2 District, this lot is zoned to build anything from restaurants, car dealerships, department stores, commercial recreation parks, personal service shops, business offices, bakeries, grocery stores, hotels, and more...this lot is full of potential! Call for more info.