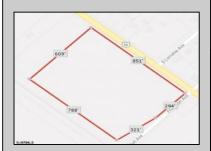

## **COMMENTS**

Amazing location and opportunity to develop in Galloway Township on the Heavily Traveled White Horse Pike. Highway Commercial 2 District, this lot is zoned to build anything from restaurants, car dealerships, department stores, commercial recreation parks, personal service shops, business offices, bakeries, grocery stores, hotels, and more...this lot is full of potential! Call for more info.