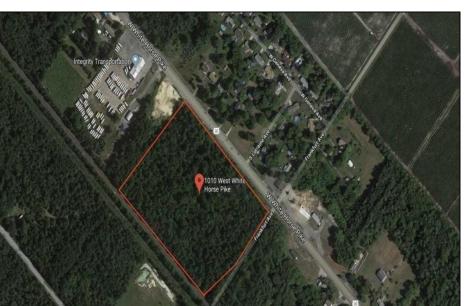

## **COMMENTS**

Amazing location and opportunity to develop in Galloway Township on the Heavily Traveled White Horse Pike. Highway Commercial 2 District, this lot is zoned to build anything from restaurants, car dealerships, department stores, commercial recreation parks, personal service shops, business offices, bakeries, grocery stores, hotels, and more...this lot is full of potential! Call for more info.