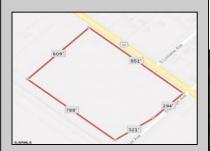

## **COMMENTS**

Amazing location and opportunity to develop in Galloway Township on the Heavily Traveled White Horse Pike. Highway Commercial 2 District, this lot is zoned to build anything from restaurants, car dealerships, department stores, commercial recreation parks, personal service shops, business offices, bakeries, grocery stores, hotels, and more...this lot is full of potential! Call for more info.