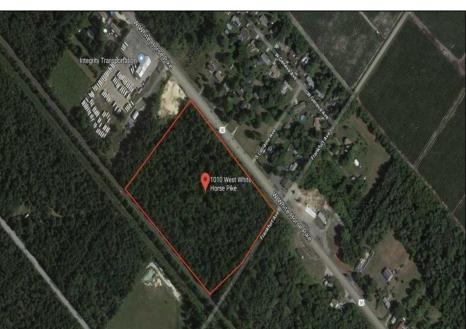

## **COMMENTS**

Amazing location and opportunity to develop in Galloway Township on the Heavily Traveled White Horse Pike. Highway Commercial 2 District, this lot is zoned to build anything from restaurants, car dealerships, department stores, commercial recreation parks, personal service shops, business offices, bakeries, grocery stores, hotels, and more...this lot is full of potential! Call for more info.