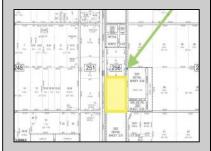

## **COMMENTS**

Amazing location and opportunity to develop in Galloway Township on the Heavily Traveled White Horse Pike. Highway Commercial 2 District, this lot is zoned to build anything from restaurants, car dealerships, department stores, commercial recreation parks, personal service shops, business offices, bakeries, grocery stores, hotels, and more...this lot is full of potential! Call for more info.