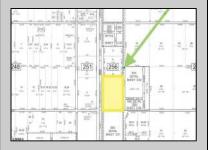

## **COMMENTS**

Amazing location and opportunity to develop in Galloway Township on the Heavily Traveled White Horse Pike. Highway Commercial 2 District, this lot is zoned to build anything from restaurants, car dealerships, department stores, commercial recreation parks, personal service shops, business offices, bakeries, grocery stores, hotels, and more...this lot is full of potential! Call for more info.