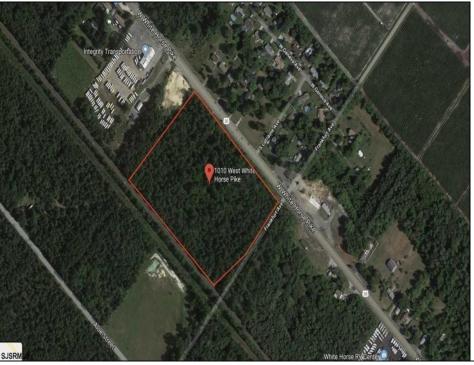

## **COMMENTS**

Amazing location and opportunity to develop in Galloway Township on the Heavily Traveled White Horse Pike. Highway Commercial 2 District, this lot is zoned to build anything from restaurants, car dealerships, department stores, commercial recreation parks, personal service shops, business offices, bakeries, grocery stores, hotels, and more...this lot is full of potential! Call for more info.