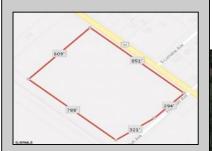

## **COMMENTS**

Amazing location and opportunity to develop in Galloway Township on the Heavily Traveled White Horse Pike. Highway Commercial 2 District, this lot is zoned to build anything from restaurants, car dealerships, department stores, commercial recreation parks, personal service shops, business offices, bakeries, grocery stores, hotels, and more...this lot is full of potential! Call for more info.