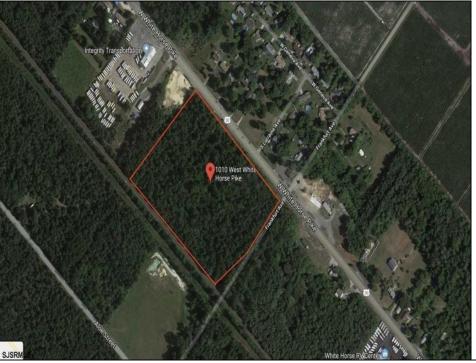

## **COMMENTS**

Amazing location and opportunity to develop in Galloway Township on the Heavily Traveled White Horse Pike. Highway Commercial 2 District, this lot is zoned to build anything from restaurants, car dealerships, department stores, commercial recreation parks, personal service shops, business offices, bakeries, grocery stores, hotels, and more...this lot is full of potential! Call for more info.