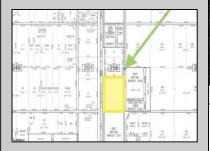

## **COMMENTS**

Amazing location and opportunity to develop in Galloway Township on the Heavily Traveled White Horse Pike. Highway Commercial 2 District, this lot is zoned to build anything from restaurants, car dealerships, department stores, commercial recreation parks, personal service shops, business offices, bakeries, grocery stores, hotels, and more...this lot is full of potential! Call for more info.