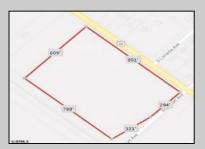

## **COMMENTS**

Amazing location and opportunity to develop in Galloway Township on the Heavily Traveled White Horse Pike. Highway Commercial 2 District, this lot is zoned to build anything from restaurants, car dealerships, department stores, commercial recreation parks, personal service shops, business offices, bakeries, grocery stores, hotels, and more...this lot is full of potential! Call for more info.