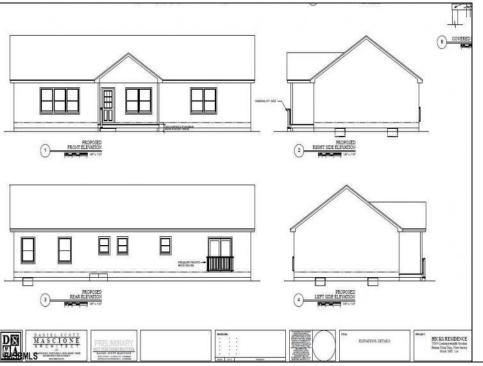

## **COMMENTS**

CHOOSE YOUR FLOOR PLAN AND YOUR COLORS with this New Construction on a Private 2-Acre Wooded Lot. Located just 5 miles from the town centers of Mays Landing and Buena, this 1,700 sq ft home offers both tranquility and convenience. Home Features: 4 Bedrooms, 2 Baths Open-concept living area with a split-bedroom design 6\text{\text{'}} x 20\text{\text{'}} covered front porch with a saddle roof style. Energy-efficient insulation: R-50 ceiling, R-21 exterior walls, R-19 floor High-efficiency HVAC: 14+ SEER air conditioning, 92\text{\text{\text{'}}}+ gas forced hot air, high-efficiency electric hot water Interior Finishes: Sheet vinyl flooring in the kitchen, baths, and utility rooms Vinyl laminate flooring in the living room, dining area, and hallway Carpet in bedrooms Fully equipped kitchen with dishwasher, range, microwave, and refrigerator Customization Options for Approved Buyers: Choice of roof and siding colors Flooring selections with upgrade options Kitchen cabinet colors with upgrade options Granite kitchen countertops Utilities: Natural gas, overhead electric, well, and septic. This property is grandfathered in a 10-acre zone and includes an additional non-contiguous 10-acre lot nearby, offering a variety of recreational possibilities. Contact us today for more details on this rare opportunity. Financing available! Targeted date for completion of construction is September/October time frame.