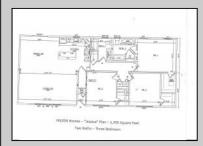

## **COMMENTS**

CHOOSE YOUR FLOOR PLAN AND YOUR COLORS with this New Construction on a Private 2-Acre Wooded Lot. Located just 5 miles from the town centers of Mays Landing and Buena, this 1,700 sq ft home offers both tranquility and convenience. Home Features: 4 Bedrooms, 2 Baths Open-concept living area with a split-bedroom design 6\text{\text{'}} x 20\text{\text{'}} covered front porch with a saddle roof style. Energy-efficient insulation: R-50 ceiling, R-21 exterior walls, R-19 floor High-efficiency HVAC: 14+ SEER air conditioning, 92\text{\text{\text{'}}}+ gas forced hot air, high-efficiency electric hot water Interior Finishes: Sheet vinyl flooring in the kitchen, baths, and utility rooms Vinyl laminate flooring in the living room, dining area, and hallway Carpet in bedrooms Fully equipped kitchen with dishwasher, range, microwave, and refrigerator Customization Options for Approved Buyers: Choice of roof and siding colors Flooring selections with upgrade options Kitchen cabinet colors with upgrade options Granite kitchen countertops Utilities: Natural gas, overhead electric, well, and septic. This property is grandfathered in a 10-acre zone and includes an additional non-contiguous 10-acre lot nearby, offering a variety of recreational possibilities. Contact us today for more details on this rare opportunity. Financing available! Targeted date for completion of construction is September/October time frame.