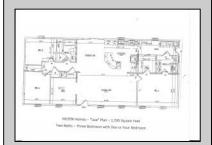

## **COMMENTS**

CHOOSE YOUR FLOOR PLAN AND YOUR COLORS with this New Construction on a Private 2-Acre Wooded Lot. Located just 5 miles from the town centers of Mays Landing and Buena, this 1,700 sq ft home offers both tranquility and convenience. Home Features: 4 Bedrooms, 2 Baths Open-concept living area with a split-bedroom design 6\text{\text{'}} x 20\text{\text{'}} covered front porch with a saddle roof style. Energy-efficient insulation: R-50 ceiling, R-21 exterior walls, R-19 floor High-efficiency HVAC: 14+ SEER air conditioning, 92\text{\text{\text{'}}}+ gas forced hot air, high-efficiency electric hot water Interior Finishes: Sheet vinyl flooring in the kitchen, baths, and utility rooms Vinyl laminate flooring in the living room, dining area, and hallway Carpet in bedrooms Fully equipped kitchen with dishwasher, range, microwave, and refrigerator Customization Options for Approved Buyers: Choice of roof and siding colors Flooring selections with upgrade options Kitchen cabinet colors with upgrade options Granite kitchen countertops Utilities: Natural gas, overhead electric, well, and septic. This property is grandfathered in a 10-acre zone and includes an additional non-contiguous 10-acre lot nearby, offering a variety of recreational possibilities. Contact us today for more details on this rare opportunity. Financing available! Targeted date for completion of construction is September/October time frame.